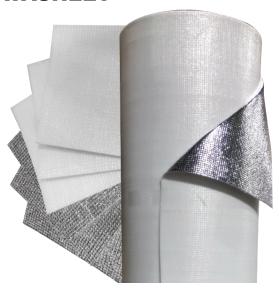

# **PRO SHIELD REFLECTIVE INSULATION**

#### **BENEFITS**

Superior Strength
Class 1/A Fire Rating
Vapor Barrier
95% Reflectivity
Contains UV Inhibitors
Easy to Install & Maintain
Birds Cannot Nest or Puncture
Can Be Power Washed

## Available in:

48" x 125' 72" x 125'